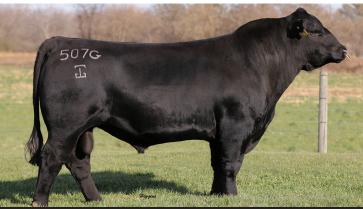

# Bulls

This Wilks Regiment bull has excellent growth numbers with a long muscular body. His Marbling and Rib Eye numbers are in the top percentile. Don't miss this one.

| 29               | ACAF 1                 | ahoe             | 2312                 | )                     |                             |                              |                    |
|------------------|------------------------|------------------|----------------------|-----------------------|-----------------------------|------------------------------|--------------------|
| BULL             | Owner: Anth<br>Calved: | ,                | n - AC Ang<br>11/23  | gus Farms             | Tattoo:<br>AAA#             | 2312<br>2083879 <sup>-</sup> | 1                  |
| Tehama Taho      |                        | pward Y238       | }                    | Sitz Upwa<br>Tehama E | ırd 307R<br>lite Blackbird  | T735                         | <b>\$M</b><br>+75  |
| AAA#+*1781       |                        | lary Blackbi     | rd Y684              | 0/11/11/0             | Answer 003<br>Iary Blackbir | •                            | <b>\$W</b><br>+85  |
| LoneCone Far     | Baldridge<br>nny 104   | Bronc            |                      |                       | ando 1366<br>Isabel Y69     |                              | <b>\$B</b><br>+168 |
| AAA19988479      | Bovagene               |                  | HIGH PRI<br>Bovagene | ME 4037<br>Fanny 807  |                             | \$ <b>C</b><br>+293          |                    |
| <b>CED</b><br>+5 | <b>BW</b><br>+2.7      | <b>WW</b><br>+97 | <b>YW</b><br>+159    | Milk<br>+26           | Marb.<br>+0.62              | <b>RE</b><br>+0.69           | CALF DOC<br>35     |