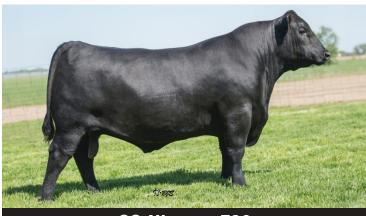

# Bulls

This Wilks Regiment bull has excellent growth numbers with a long muscular body. His Marbling and Rib Eye numbers are in the top percentile. Don't miss this one.

| 29               | ACAF 1                 | ahoe             | 2312                 | )                     |                             |                              |                    |
|------------------|------------------------|------------------|----------------------|-----------------------|-----------------------------|------------------------------|--------------------|
| BULL             | Owner: Anth<br>Calved: | ,                | n - AC Ang<br>11/23  | gus Farms             | Tattoo:<br>AAA#             | 2312<br>2083879 <sup>-</sup> | 1                  |
| Tehama Taho      |                        | pward Y238       | }                    | Sitz Upwa<br>Tehama E | ırd 307R<br>lite Blackbird  | T735                         | <b>\$M</b><br>+75  |
| AAA#+*1781       |                        | lary Blackbi     | rd Y684              | 0/11/11/0             | Answer 003<br>Iary Blackbir | •                            | <b>\$W</b><br>+85  |
| LoneCone Far     | Baldridge<br>nny 104   | Bronc            |                      |                       | ando 1366<br>Isabel Y69     |                              | <b>\$B</b><br>+168 |
| AAA19988479      | Bovagene               |                  | HIGH PRI<br>Bovagene | ME 4037<br>Fanny 807  |                             | \$ <b>C</b><br>+293          |                    |
| <b>CED</b><br>+5 | <b>BW</b><br>+2.7      | <b>WW</b><br>+97 | <b>YW</b><br>+159    | Milk<br>+26           | Marb.<br>+0.62              | <b>RE</b><br>+0.69           | CALF DOC<br>35     |