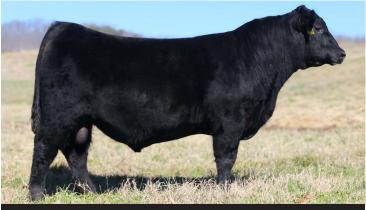

#### **BGS Stellar 938**

| BULL                        | Owner:<br>Calved: | Homer S          | Homer Stout - BGS Angus<br>10/2/22 |             | Tattoo: 938<br>AAA# 2074518                           |             | 6              |  |
|-----------------------------|-------------------|------------------|------------------------------------|-------------|-------------------------------------------------------|-------------|----------------|--|
| Sitz Stellar 726            |                   | n Substanti      | al 272                             |             | Benfield Substance 8506<br>Mohnen Glyn Mawr Elba 1758 |             |                |  |
| AAA#*1839754                | 2                 | SITZ Pride 200B  |                                    |             | Connealy Final Product<br>Sitz Pride 308Y             |             |                |  |
| BGS Rita 867<br>AAA19495364 | BGSDV             | BGSDV All In 800 |                                    |             | Deer Valley All In<br>BGS Black Lady 748              |             |                |  |
|                             | BGS Ri            | BGS Rita 806     |                                    |             | PVF Insight 0129<br>BGS Rita 726                      |             |                |  |
| <b>CED</b><br>+7            | <b>BW</b><br>+0.1 | <b>WW</b><br>+81 | <b>YW</b><br>+143                  | Milk<br>+26 | Marb.<br>+0.73                                        | RE<br>+0.48 | CALF DOC<br>14 |  |

This son of the Pathfinder Sire, Stellar, offers maternal excellence, growth, and soundness traits while stemming from the productive Rita cow family.

34