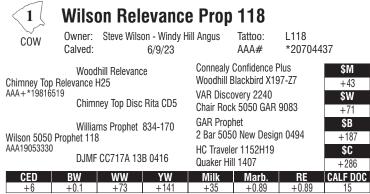

Great EPD's across the board in this excellent production oriented female. A great blend of growth, ribeye, and dollar values. Study these EPDs closely. Sells OPEN.