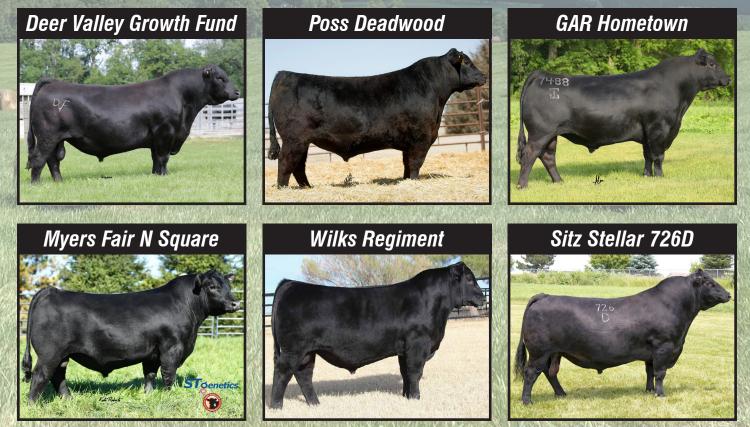

Tremendous growth numbers with elite dollar values in this high marbling female sired by the popular Deer Valley Growth Fund. A definite sale feature with this elite EPD combination. Sells OPEN.

Woodhill Relevance • His Influence Sells

Woodhill Endurance - His Influence Sells

G A R Dual Threat - His Influence Sells

| (12)              | Starnes Blackcap                                    | May 2297                                                                |                   |  |  |
|-------------------|-----------------------------------------------------|-------------------------------------------------------------------------|-------------------|--|--|
| cow               | Owner: Marcus J. Starnes - Starn<br>Calved: 9/17/22 | nes Farms Tattoo: 2297<br>AAA# +*2045                                   | 5236              |  |  |
| Poss Deadwo       | Poss Maverick                                       | Basin Payweight 1682<br>Poss Pride 5163                                 | \$M<br>+75        |  |  |
| AAA*1959726       | 1<br>Poss Ellunamere 399                            | Poss Easy Impact 0119<br>Poss Ellunmere 0170                            | <b>\$W</b><br>+68 |  |  |
| Starnes Blacl     | SAV America 8018<br>ccap May 0222                   | SAV President 6847 \$B<br>SAV Madame Pride 0075 +192                    |                   |  |  |
| AAA+*19729628     | SAV Blackcap May 1434                               | Rito 707 of Ideal 3407 7075<br>SAV Blackcap May 4136                    | \$C<br>+324       |  |  |
| <b>CED</b><br>+12 | <b>BW WW YW</b><br>+0.2 +71 +129                    | Milk         Marb.         RE           +27         +1.17         +0.78 | CALF DOC<br>30    |  |  |
| An own dai        | ahter of the highly popular. Poss                   | Deadwood out of an SAV Ameri                                            | ca daughter       |  |  |

+10 +1.4 +85 +158 +24 +0.53 +1.13 25 Sired by the popular Wilks Regiment, this female puts together a tremendous EPD profile with advantages for all real-world production measures while boasting elite growth and performance numbers. Bred to GVF Enhance 1115 (Reg# 20118918).

A super complete son of the popular Myers Fair-N-Square bull who can work on cows or heifers bringing together the best in calving ease, carcass, maternal and performance traits. A complete herd sire ready to go to work for you.