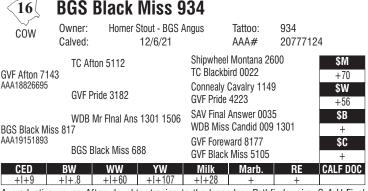

### WDB Burgess 1815 2125

| cow               | Owner:<br>Calved:  | Bill Ba           | aird - BGS An<br>12/10/21 | gus                    | Tattoo:<br>AAA#              | 2125<br>2034195    | 1                   |
|-------------------|--------------------|-------------------|---------------------------|------------------------|------------------------------|--------------------|---------------------|
| WDB Mr Banl       | kroll 1645         | ow Bankroll       | B73                       | Barstow C<br>Barstow N | ash<br>Iiss Dianna I         | Z25                | \$M<br>+65          |
| AAA19444423       |                    | Ms Burgess F      | Page 038 1645             |                        | I Rampage (<br>3 IM 537 038  |                    | <b>\$W</b><br>+71   |
| WDB Ms Hi V       |                    | High Weigh 3<br>5 | 3123                      |                        | e Weigh Up ł<br>I Jaunty 128 |                    | <b>\$B</b><br>+162  |
| AAA19444405       |                    | Miss Forwar       | d 1317 1503               | Boyd Forv<br>WDB Miss  | vord 6025<br>s CC&7 753      | 1316               | \$ <b>C</b><br>+275 |
| <b>CED</b><br>+13 | <b>BW</b><br>+-1.5 | WW<br>+76         | <b>YW</b><br>+135         | Milk<br>+22            | Marb.<br>+0.94               | <b>RE</b><br>+0.51 | CALF DOC<br>12      |

 $\begin{array}{|c|c|c|c|c|c|c|c|} \hline +13 & +1.5 & +76 & +135 & +22 & +0.94 & +0.51 & 12 \\ \hline \mbox{A great combination of calving ease and growth in this attractive performance female from the Bill Baird Program. Sells with a bull calf at side born 3/14/2024 sired by G A R Dual Threat. \\ \hline \mbox{A great combination of calving ease and growth in this attractive performance female from the Bill Baird Program. Sells with a bull calf at side born 3/14/2024 sired by G A R Dual Threat. \\ \hline \mbox{A great combination of calving ease and growth in this attractive performance female from the Bill Baird Program. Sells with a bull calf at side born 3/14/2024 sired by G A R Dual Threat. \\ \hline \mbox{A great combination of calving ease and growth in this attractive performance female from the Bill Baird Program. Sells with a bull calf at side born 3/14/2024 sired by G A R Dual Threat. \\ \hline \mbox{A great combination of calving ease and growth in this attractive performance female from the Bill Baird Program. Sells with a bull calf at side born 3/14/2024 sired by G A R Dual Threat. \\ \hline \mbox{A great combination of calving ease and growth in this attractive performance female from the Bill Baird Program. Sells with a bull calf at side born 3/14/2024 sired by G A R Dual Threat. \\ \hline \mbox{A great combination of calving ease and growth in this attractive performance female from the Bill Baird Program. Sells with a bull calf at side born 3/14/2024 sired by G A R Dual Threat born attractive performance female form the Bill Baird Program attractive performance female form the Bill Baird Program$ 